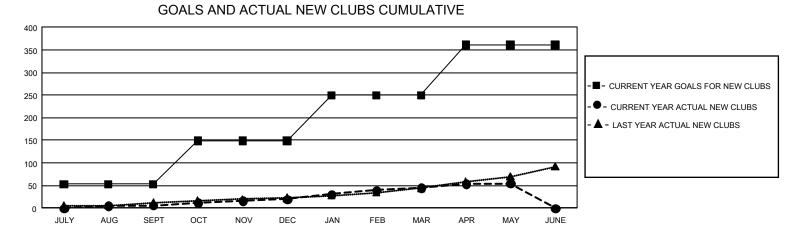

## GAT Constitutional Area 1

REPORT DOES NOT INCLUDE CLUBS IN UNDISTRICTED AREAS.

| Clubs                 |               |           |               | Members               |                         |                         |                                                    |  |  |
|-----------------------|---------------|-----------|---------------|-----------------------|-------------------------|-------------------------|----------------------------------------------------|--|--|
| RESULTS FOR 2019-2020 |               |           |               | RESULTS FOR 2019-2020 |                         |                         |                                                    |  |  |
| QUARTER               | NEW CLUB GOAL | NEW CLUBS | DROPPED CLUBS | QUARTER MEM           | IBER GROWTH NET<br>GOAL | MEMBER GROWTH<br>ACTUAL | DROPPED<br>MEMBERS ACTUAL<br>(including transfers) |  |  |
| JULY/AUG/SEPT         | 159           | 6         | 60            | JULY/AUG/SEPT         | 13,917                  | 7,238                   | 7,951                                              |  |  |
| OCT/NOV/DEC           | 288           | 14        | 127           | OCT/NOV/DEC           | 15,744                  | 6,902                   | 10,747                                             |  |  |
| JAN/FEB/MAR           | 303           | 25        | 44            | JAN/FEB/MAR           | 15,816                  | 7,843                   | 7,297                                              |  |  |
| APR/MAY/JUNE          | 333           | 10        | 19            | APR/MAY/JUNE          | 14,637                  | 1,738                   | 3,818                                              |  |  |