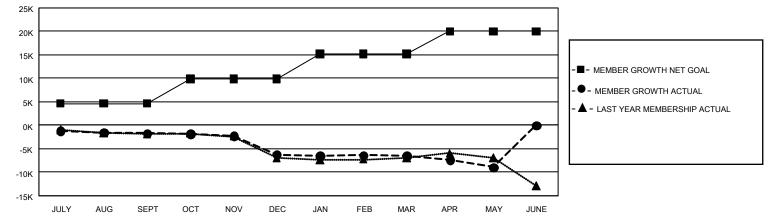

## GAT Constitutional Area 1

REPORT DOES NOT INCLUDE CLUBS IN UNDISTRICTED AREAS.

| Clubs                 |               |           |               | Members               |                         |                         |                                                    |  |  |
|-----------------------|---------------|-----------|---------------|-----------------------|-------------------------|-------------------------|----------------------------------------------------|--|--|
| RESULTS FOR 2019-2020 |               |           |               | RESULTS FOR 2019-2020 |                         |                         |                                                    |  |  |
| QUARTER               | NEW CLUB GOAL | NEW CLUBS | DROPPED CLUBS | QUARTER MEM           | IBER GROWTH NET<br>GOAL | MEMBER GROWTH<br>ACTUAL | DROPPED<br>MEMBERS ACTUAL<br>(including transfers) |  |  |
| JULY/AUG/SEPT         | 159           | 6         | 60            | JULY/AUG/SEPT         | 13,917                  | 7,238                   | 7,951                                              |  |  |
| OCT/NOV/DEC           | 288           | 14        | 127           | OCT/NOV/DEC           | 15,744                  | 6,902                   | 10,747                                             |  |  |
| JAN/FEB/MAR           | 303           | 25        | 44            | JAN/FEB/MAR           | 15,816                  | 7,843                   | 7,297                                              |  |  |
| APR/MAY/JUNE          | 333           | 10        | 19            | APR/MAY/JUNE          | 14,637                  | 1,738                   | 3,818                                              |  |  |